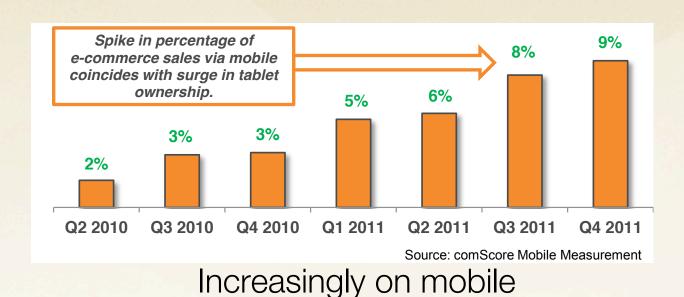

### Where are people buying?

Survey ©2012 comScore Inc. 8

### Where are people buying?

Increasingly on mobile

Survey ©2012 comScore Inc.

#### Where are people buying?